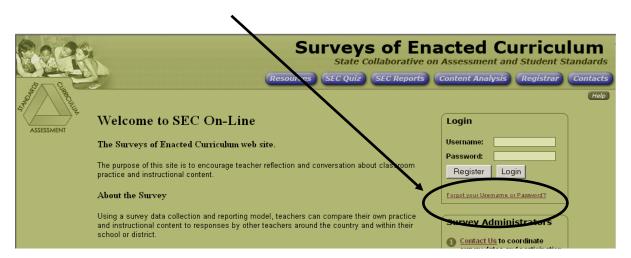

## **Forgot Username or Password**

1. If you do not remember your Username and Password, click on the "Forgot your Username or Password?" link in the Login Box on the home page (www.seconline.org).

2. Enter your First Name, Last Name and Email address. Please use the email you entered when you registered. Then click submit.