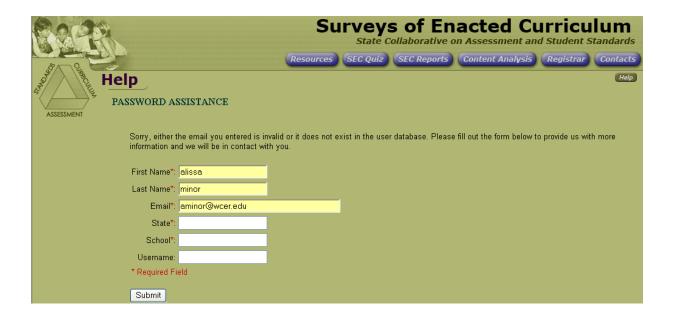

3. If you enter an invalid email or an email not in the system, you will be asked for more information.

4. You will get a message that says "An email has been sent to mecgroup@education.wisc.edu. We will respond to your request and be in touch with you as soon as possible. Thank you." If you do not get a response within 24 hours please email <a href="mecgroup@education.wisc.edu">mecgroup@education.wisc.edu</a> with your first name, last name, state, school and email address.