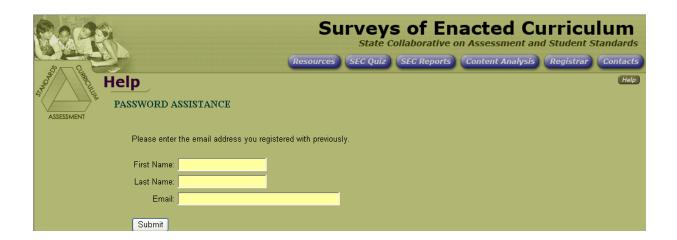

## **Forgot Username or Password**

1. If you do not remember your Username and Password, click on the "Forgot your Username or Password?" link in the Login Box on the home page (www.seconline.org).

2. Enter your First Name, Last Name and Email address. Please use the email you entered when you registered. Then click submit.

3. If you enter an invalid email or an email not in the system, you will be asked for more information.

4. You will get a message that says "An email has been sent to mecgroup@education.wisc.edu. We will respond to your request and be in touch with you as soon as possible. Thank you." If you do not get a response within 24 hours please email <a href="mecgroup@education.wisc.edu">mecgroup@education.wisc.edu</a> with your first name, last name, state, school and email address.